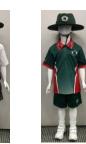

## Winter Uniforms examples Boys

Girls

2022 School Uniform

## 2022 School Uniform

| SUMMER UNIFORM                                      |                                      | WINTER UNIFORM   |                                                                                                        |
|-----------------------------------------------------|--------------------------------------|------------------|--------------------------------------------------------------------------------------------------------|
| GIRLS                                               |                                      | GIRLS            |                                                                                                        |
| Culottes                                            | Tartan (green & red)                 | Culottes         | Tartan (green & red)                                                                                   |
| Blouse                                              | White short sleeve with school crest | Blouse           | White long sleeve with school crest<br>(white long sleeved top underneath or<br>White skivvy optional) |
| Socks                                               | White                                | Socks            | White                                                                                                  |
| Shoes                                               | Black                                | Tights/Stockings | Bottle green                                                                                           |
| Jumper or Jacket                                    | Bottle green with school crest       | Shoes            | Black                                                                                                  |
| Wide Brim Hat<br>(hats are to be<br>worn all year)  | Bottle green with school crest       | Jumper or Jacket | Bottle green with school crest                                                                         |
| Sports Polo                                         | Green and red with school crest      | Tab Tie          | Tartan                                                                                                 |
| Sport Shorts                                        | Bottle green with JRPS               | Trackpant        | Bottle green                                                                                           |
| SCHOOL BAG<br>Bottle green with school crest        |                                      | Parka            | Green                                                                                                  |
| BOYS                                                |                                      | BOYS             |                                                                                                        |
| Shorts                                              | Grey                                 | Trousers         | Grey                                                                                                   |
| Shirt                                               | White short sleeve with school crest | Shirt            | White long sleeve with school crest<br>(white long sleeved top underneath or<br>White skivvy optional) |
| Socks                                               | Grey (school colours optional)       | Socks            | Grey (school colours optional)                                                                         |
| Shoes                                               | Black                                | Shoes            | Black                                                                                                  |
| Jumper or Jacket                                    | Bottle green with school crest       | Jumper or Jacket | Bottle green with school crest                                                                         |
| <b>Wide Brim Hat</b><br>(hats are worn all<br>Year) | Bottle green with school crest       | Tie              | Bottle green with red stripe                                                                           |
| Sports Polo                                         | Green and red with school crest      | Trackpant        | Bottle green                                                                                           |
| Sport Shorts                                        | Bottle green with JRPS               | Parka            | Green                                                                                                  |
| SCHOOL BAG<br>Bottle green with school crest        |                                      |                  |                                                                                                        |