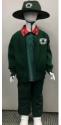

## 2021 School Uniform

| SUMMER UNIFORM                                       |                                         | WINTER UNIFORM                                 |                                                                                                    |
|------------------------------------------------------|-----------------------------------------|------------------------------------------------|----------------------------------------------------------------------------------------------------|
| GIRLS                                                |                                         | GIRLS                                          |                                                                                                    |
| Culottes                                             | Tartan (green & red)                    | Culottes                                       | Tartan (green & red)                                                                               |
| Blouse                                               | White (with school crest)               | Blouse                                         | White (with school crest); white long<br>sleeved top underneath or White<br>skivvy optional        |
| Socks                                                | White                                   | Socks                                          | White                                                                                              |
| Shoes                                                | Black                                   | Tights/Stockings                               | Bottle green                                                                                       |
| Jumper/Jacket<br>or Sweatshirt                       | Bottle green (with school crest)        | Shoes                                          | Black                                                                                              |
| Hat (wide-brim)<br>(Hats are to be<br>worn all year) | Bottle green (with school crest)        | Jumper/Jacket or<br>Sweatshirt                 | Bottle green with school crest                                                                     |
| SCHOOL BAG<br>Bottle green with school crest         |                                         | Tie (school tartan)                            | Button or elastic fastening                                                                        |
|                                                      |                                         | Tracksuits                                     | Bottle green (pants not to be worn<br>with tunic)                                                  |
|                                                      |                                         | Parka                                          | Green                                                                                              |
| BOYS                                                 |                                         | BOYS                                           |                                                                                                    |
| Shorts                                               | Grey                                    | Trousers                                       | Grey (long or short Midford style;<br>corded cotton fabric optional)                               |
| Shirt                                                | White, short sleeve (with school crest) | Shirt                                          | White, long sleeve, <i>white long</i><br><i>sleeved top underneath or</i> white<br>skivvy optional |
| Socks                                                | Grey (school colours optional)          | Socks                                          | Grey (school colours optional)                                                                     |
| Shoes                                                | Black                                   | Shoes                                          | Black                                                                                              |
| Jumper/Jacket<br>or Sweatshirt                       | Bottle green (with school crest)        | Jumper/Jacket or<br>Sweatshirt                 | Bottle green (with school crest)                                                                   |
| Hat (wide-brim)<br>(Hats are worn<br>all Year)       | Bottle green (with school crest)        | Hat (wide-brim)<br>(Hats are worn all<br>Year) | Bottle green (with school crest)                                                                   |
| SCHOOL BAG<br>Bottle green with school crest         |                                         | Tie                                            | Bottle green with red stripe                                                                       |
|                                                      |                                         | Tracksuits                                     | Bottle green                                                                                       |
|                                                      |                                         | Parka                                          | Green                                                                                              |

## Winter Uniforms examples