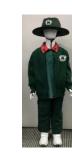

## 2021 School Uniform

| SUMMER UNIFORM                                       |                                         | WINTER UNIFORM                                 |                                                                                                    |
|------------------------------------------------------|-----------------------------------------|------------------------------------------------|----------------------------------------------------------------------------------------------------|
| GIRLS                                                |                                         | GIRLS                                          |                                                                                                    |
| Culottes                                             | Tartan (green & red)                    | Culottes                                       | Tartan (green & red)                                                                               |
| Blouse                                               | White (with school crest)               | Blouse                                         | White (with school crest); white long<br>sleeved top underneath or White<br>skivvy optional        |
| Socks                                                | White                                   | Socks                                          | White                                                                                              |
| Shoes                                                | Black                                   | Tights/Stockings                               | Bottle green                                                                                       |
| Jumper/Jacket<br>or Sweatshirt                       | Bottle green (with school crest)        | Shoes                                          | Black                                                                                              |
| Hat (wide-brim)<br>(Hats are to be<br>worn all year) | Bottle green (with school crest)        | Jumper/Jacket or<br>Sweatshirt                 | Bottle green with school crest                                                                     |
| SCHOOL BAG<br>Bottle green with school crest         |                                         | Tie (school tartan)                            | Button or elastic fastening                                                                        |
|                                                      |                                         | Tracksuits                                     | Bottle green (pants not to be worn<br>with tunic)                                                  |
|                                                      |                                         | Parka                                          | Green                                                                                              |
| BOYS                                                 |                                         | BOYS                                           |                                                                                                    |
| Shorts                                               | Grey                                    | Trousers                                       | Grey (long or short Midford style;<br>corded cotton fabric optional)                               |
| Shirt                                                | White, short sleeve (with school crest) | Shirt                                          | White, long sleeve, <i>white long</i><br><i>sleeved top underneath or</i> white<br>skivvy optional |
| Socks                                                | Grey (school colours optional)          | Socks                                          | Grey (school colours optional)                                                                     |
| Shoes                                                | Black                                   | Shoes                                          | Black                                                                                              |
| Jumper/Jacket<br>or Sweatshirt                       | Bottle green (with school crest)        | Jumper/Jacket or<br>Sweatshirt                 | Bottle green (with school crest)                                                                   |
| Hat (wide-brim)<br>(Hats are worn<br>all Year)       | Bottle green (with school crest)        | Hat (wide-brim)<br>(Hats are worn all<br>Year) | Bottle green (with school crest)                                                                   |
| SCHOOL BAG<br>Bottle green with school crest         |                                         | Tie                                            | Bottle green with red stripe                                                                       |
|                                                      |                                         | Tracksuits                                     | Bottle green                                                                                       |
|                                                      |                                         | Parka                                          | Green                                                                                              |

## Winter Uniforms examples