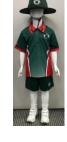

## 2021 School Uniform

| SUMMER UNIFORM                                       |                                         | WINTER UNIFORM                                 |                                                                                                    |
|------------------------------------------------------|-----------------------------------------|------------------------------------------------|----------------------------------------------------------------------------------------------------|
| GIRLS                                                |                                         | GIRLS                                          |                                                                                                    |
| Culottes                                             | Tartan (green & red)                    | Culottes                                       | Tartan (green & red)                                                                               |
| Blouse                                               | White (with school crest)               | Blouse                                         | White (with school crest); white long<br>sleeved top underneath or White<br>skivvy optional        |
| Socks                                                | White                                   | Socks                                          | White                                                                                              |
| Shoes                                                | Black                                   | Tights/Stockings                               | Bottle green                                                                                       |
| Jumper/Jacket<br>or Sweatshirt                       | Bottle green (with school crest)        | Shoes                                          | Black                                                                                              |
| Hat (wide-brim)<br>(Hats are to be<br>worn all year) | Bottle green (with school crest)        | Jumper/Jacket or<br>Sweatshirt                 | Bottle green with school crest                                                                     |
| SCHOOL BAG<br>Bottle green with school crest         |                                         | Tie (school tartan)                            | Button or elastic fastening                                                                        |
|                                                      |                                         | Tracksuits                                     | Bottle green (pants not to be worn<br>with tunic)                                                  |
|                                                      |                                         | Parka                                          | Green                                                                                              |
| BOYS                                                 |                                         | BOYS                                           |                                                                                                    |
| Shorts                                               | Grey                                    | Trousers                                       | Grey (long or short Midford style;<br>corded cotton fabric optional)                               |
| Shirt                                                | White, short sleeve (with school crest) | Shirt                                          | White, long sleeve, <i>white long</i><br><i>sleeved top underneath or</i> white<br>skivvy optional |
| Socks                                                | Grey (school colours optional)          | Socks                                          | Grey (school colours optional)                                                                     |
| Shoes                                                | Black                                   | Shoes                                          | Black                                                                                              |
| Jumper/Jacket<br>or Sweatshirt                       | Bottle green (with school crest)        | Jumper/Jacket or<br>Sweatshirt                 | Bottle green (with school crest)                                                                   |
| Hat (wide-brim)<br>(Hats are worn<br>all Year)       | Bottle green (with school crest)        | Hat (wide-brim)<br>(Hats are worn all<br>Year) | Bottle green (with school crest)                                                                   |
| SCHOOL BAG<br>Bottle green with school crest         |                                         | Tie                                            | Bottle green with red stripe                                                                       |
|                                                      |                                         | Tracksuits                                     | Bottle green                                                                                       |
|                                                      |                                         | Parka                                          | Green                                                                                              |

## **Summer Uniforms examples**