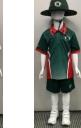

## 2021 School Uniform

| SUMMER UNIFORM                                       |                                         | WINTER UNIFORM                                 |                                                                                                    |
|------------------------------------------------------|-----------------------------------------|------------------------------------------------|----------------------------------------------------------------------------------------------------|
| GIRLS                                                |                                         | GIRLS                                          |                                                                                                    |
| Culottes                                             | Tartan (green & red)                    | Culottes                                       | Tartan (green & red)                                                                               |
| Blouse                                               | White (with school crest)               | Blouse                                         | White (with school crest); white long<br>sleeved top underneath or White<br>skivvy optional        |
| Socks                                                | White                                   | Socks                                          | White                                                                                              |
| Shoes                                                | Black                                   | Tights/Stockings                               | Bottle green                                                                                       |
| Jumper/Jacket<br>or Sweatshirt                       | Bottle green (with school crest)        | Shoes                                          | Black                                                                                              |
| Hat (wide-brim)<br>(Hats are to be<br>worn all year) | Bottle green (with school crest)        | Jumper/Jacket or<br>Sweatshirt                 | Bottle green with school crest                                                                     |
| SCHOOL BAG<br>Bottle green with school crest         |                                         | Tie (school tartan)                            | Button or elastic fastening                                                                        |
|                                                      |                                         | Tracksuits                                     | Bottle green (pants not to be worn<br>with tunic)                                                  |
|                                                      |                                         | Parka                                          | Green                                                                                              |
| BOYS                                                 |                                         | BOYS                                           |                                                                                                    |
| Shorts                                               | Grey                                    | Trousers                                       | Grey (long or short Midford style;<br>corded cotton fabric optional)                               |
| Shirt                                                | White, short sleeve (with school crest) | Shirt                                          | White, long sleeve, <i>white long</i><br><i>sleeved top underneath or</i> white<br>skivvy optional |
| Socks                                                | Grey (school colours optional)          | Socks                                          | Grey (school colours optional)                                                                     |
| Shoes                                                | Black                                   | Shoes                                          | Black                                                                                              |
| Jumper/Jacket<br>or Sweatshirt                       | Bottle green (with school crest)        | Jumper/Jacket or<br>Sweatshirt                 | Bottle green (with school crest)                                                                   |
| Hat (wide-brim)<br>(Hats are worn<br>all Year)       | Bottle green (with school crest)        | Hat (wide-brim)<br>(Hats are worn all<br>Year) | Bottle green (with school crest)                                                                   |
| SCHOOL BAG<br>Bottle green with school crest         |                                         | Tie                                            | Bottle green with red stripe                                                                       |
|                                                      |                                         | Tracksuits                                     | Bottle green                                                                                       |
|                                                      |                                         | Parka                                          | Green                                                                                              |

## Winter Uniforms examples