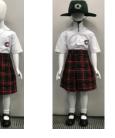

## 2021 School Uniform

| SUMMER UNIFORM                                       |                                         | WINTER UNIFORM                                 |                                                                                                    |
|------------------------------------------------------|-----------------------------------------|------------------------------------------------|----------------------------------------------------------------------------------------------------|
| GIRLS                                                |                                         | GIRLS                                          |                                                                                                    |
| Culottes                                             | Tartan (green & red)                    | Culottes                                       | Tartan (green & red)                                                                               |
| Blouse                                               | White (with school crest)               | Blouse                                         | White (with school crest); white long<br>sleeved top underneath or White<br>skivvy optional        |
| Socks                                                | White                                   | Socks                                          | White                                                                                              |
| Shoes                                                | Black                                   | Tights/Stockings                               | Bottle green                                                                                       |
| Jumper/Jacket<br>or Sweatshirt                       | Bottle green (with school crest)        | Shoes                                          | Black                                                                                              |
| Hat (wide-brim)<br>(Hats are to be<br>worn all year) | Bottle green (with school crest)        | Jumper/Jacket or<br>Sweatshirt                 | Bottle green with school crest                                                                     |
| SCHOOL BAG<br>Bottle green with school crest         |                                         | Tie (school tartan)                            | Button or elastic fastening                                                                        |
|                                                      |                                         | Tracksuits                                     | Bottle green (pants not to be worn<br>with tunic)                                                  |
|                                                      |                                         | Parka                                          | Green                                                                                              |
| BOYS                                                 |                                         | BOYS                                           |                                                                                                    |
| Shorts                                               | Grey                                    | Trousers                                       | Grey (long or short Midford style;<br>corded cotton fabric optional)                               |
| Shirt                                                | White, short sleeve (with school crest) | Shirt                                          | White, long sleeve, <i>white long</i><br><i>sleeved top underneath or</i> white<br>skivvy optional |
| Socks                                                | Grey (school colours optional)          | Socks                                          | Grey (school colours optional)                                                                     |
| Shoes                                                | Black                                   | Shoes                                          | Black                                                                                              |
| Jumper/Jacket<br>or Sweatshirt                       | Bottle green (with school crest)        | Jumper/Jacket or<br>Sweatshirt                 | Bottle green (with school crest)                                                                   |
| Hat (wide-brim)<br>(Hats are worn<br>all Year)       | Bottle green (with school crest)        | Hat (wide-brim)<br>(Hats are worn all<br>Year) | Bottle green (with school crest)                                                                   |
| SCHOOL BAG<br>Bottle green with school crest         |                                         | Tie                                            | Bottle green with red stripe                                                                       |
|                                                      |                                         | Tracksuits                                     | Bottle green                                                                                       |
|                                                      |                                         | Parka                                          | Green                                                                                              |

## Winter Uniforms examples