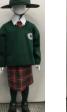

## 2021 School Uniform

| SUMMER UNIFORM                                       |                                         | WINTER UNIFORM                                 |                                                                                                    |
|------------------------------------------------------|-----------------------------------------|------------------------------------------------|----------------------------------------------------------------------------------------------------|
| GIRLS                                                |                                         | GIRLS                                          |                                                                                                    |
| Culottes                                             | Tartan (green & red)                    | Culottes                                       | Tartan (green & red)                                                                               |
| Blouse                                               | White (with school crest)               | Blouse                                         | White (with school crest); white long<br>sleeved top underneath or White<br>skivvy optional        |
| Socks                                                | White                                   | Socks                                          | White                                                                                              |
| Shoes                                                | Black                                   | Tights/Stockings                               | Bottle green                                                                                       |
| Jumper/Jacket<br>or Sweatshirt                       | Bottle green (with school crest)        | Shoes                                          | Black                                                                                              |
| Hat (wide-brim)<br>(Hats are to be<br>worn all year) | Bottle green (with school crest)        | Jumper/Jacket or<br>Sweatshirt                 | Bottle green with school crest                                                                     |
| SCHOOL BAG<br>Bottle green with school crest         |                                         | Tie (school tartan)                            | Button or elastic fastening                                                                        |
|                                                      |                                         | Tracksuits                                     | Bottle green (pants not to be worn<br>with tunic)                                                  |
|                                                      |                                         | Parka                                          | Green                                                                                              |
| BOYS                                                 |                                         | BOYS                                           |                                                                                                    |
| Shorts                                               | Grey                                    | Trousers                                       | Grey (long or short Midford style;<br>corded cotton fabric optional)                               |
| Shirt                                                | White, short sleeve (with school crest) | Shirt                                          | White, long sleeve, <i>white long</i><br><i>sleeved top underneath or</i> white<br>skivvy optional |
| Socks                                                | Grey (school colours optional)          | Socks                                          | Grey (school colours optional)                                                                     |
| Shoes                                                | Black                                   | Shoes                                          | Black                                                                                              |
| Jumper/Jacket<br>or Sweatshirt                       | Bottle green (with school crest)        | Jumper/Jacket or<br>Sweatshirt                 | Bottle green (with school crest)                                                                   |
| Hat (wide-brim)<br>(Hats are worn<br>all Year)       | Bottle green (with school crest)        | Hat (wide-brim)<br>(Hats are worn all<br>Year) | Bottle green (with school crest)                                                                   |
| SCHOOL BAG<br>Bottle green with school crest         |                                         | Tie                                            | Bottle green with red stripe                                                                       |
|                                                      |                                         | Tracksuits                                     | Bottle green                                                                                       |
|                                                      |                                         | Parka                                          | Green                                                                                              |

## **Summer Uniforms examples**